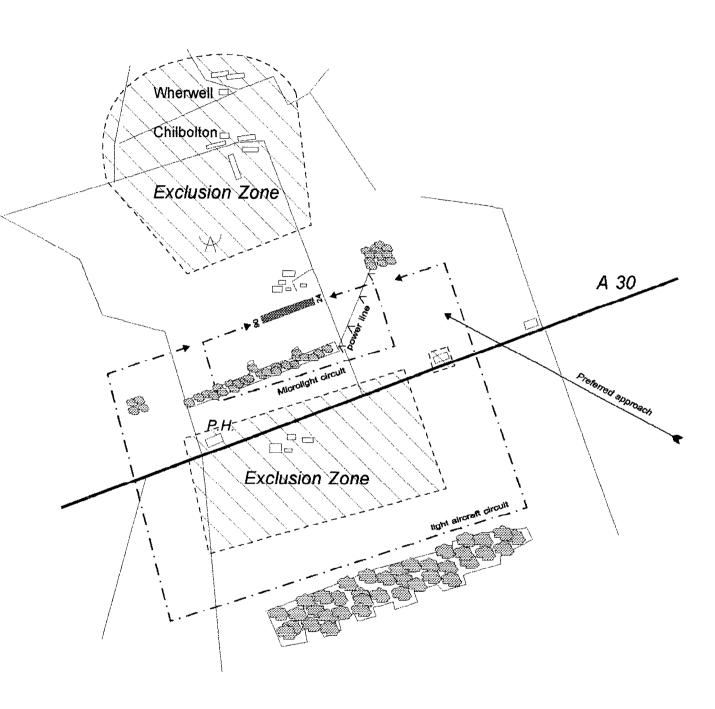

#### CIRCUIT REGULATIONS

Special circuit is in force owing to noise sensitive areas. All circuits to the South.

Light aircraft should make a large circuit, clear of the farm immediately south of the strip and the A30. Microlights may make a tight circuit strictly North of the A30.

Aircraft should under no circumstances stray over any buildings other than the industrial units,

Do not, under any circumstances, overtly the farr Ponde South side of the A30.

Stay well clear of Chilbolton village and the radar dish.